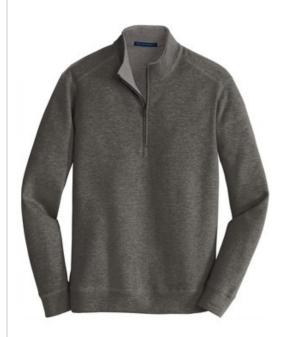

# Port Authority® Interlock 1/4-Zip. K807

Designed for the modern professional, this double-knit style has a striking dual-color look thanks to two fabrics being bonded together. Easy to dress up or down, it's exceptionally soft and versatile enough to wear year-

- 7.5-ounce, 60/40 cotton/poly
- Coverstitched seams
- Cadet collar
- Covered reverse coil zipper
- Set-in sleeves
- Open cuffs and hem

#### COLOR INFORMATION

Heather/ Charcoal

Heather/ Charcoal

Heather Heather
PMS HEATHERED PMS HEATHERED

| View PDF | Drint | Emoil |  |
|----------|-------|-------|--|