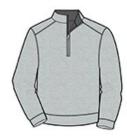

# Port Authority® Interlock 1/4-Zip. K807

Designed for the modern professional, this double-knit style has a striking dual-color look thanks to two fabrics being bonded together. Easy to dress up or down, it's exceptionally soft and versatile enough to wear year-

- 7.5-ounce, 60/40 cotton/poly
- Coverstitched seams
- Cadet collar
- Covered reverse coil zipper
- Set-in sleeves
- Open cuffs and hem

#### COLOR INFORMATION

Heather/ Charcoal

Heather/ Charcoal

Heather Heather
PMS HEATHERED PMS HEATHERED

| View PDF | Drint | Emoil |  |
|----------|-------|-------|--|