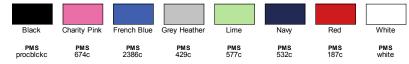

, 39% modal, 3% spandex jersey

#### **Sizes**

XS - 3XL







**Features** 

- clinging

- Princess seam for feminine look

### **Product Specifications**

|                  | XS    | S      | М    | L      | XL    | 2XL    | 3XL   |
|------------------|-------|--------|------|--------|-------|--------|-------|
| BODY WIDTH       | 17.5  | 18.5   | 19.5 | 21     | 22.5  | 24     | 25.5  |
| FULL BODY LENGTH | 25.25 | 25.875 | 26.5 | 27.125 | 27.75 | 28.375 | 29    |
| SLEEVE LENGTH    | 30    | 31     | 32   | 33     | 34    | 34.625 | 35.25 |

#### Size Chart

|       | XS    | S     | М     | L     | XL    | 2XL   | 3XL   |
|-------|-------|-------|-------|-------|-------|-------|-------|
| CHEST | 31-32 | 33-35 | 36-38 | 39-42 | 43-45 | 46-49 | 50-53 |







### 8 Available Colors