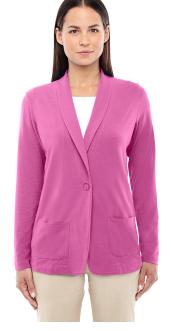

# Devon & Jones Ladies' Perfect Fit™ Shawl **Collar Cardigan**

- Always flattering Perfect Fit<sup>™</sup>
- Soft modal blend drapes without
- Shawl collar with one-button closure
- Lower pockets
- Longer length for everyday activity and movement

#### **Fabric**

■ 5 oz./yd² / 170 gsm, 58% cotton, 39% modal, 3% spandex jersey

#### **Sizes**

XS - 3XL

**Features** 

- clinging

- Princess seam for feminine look