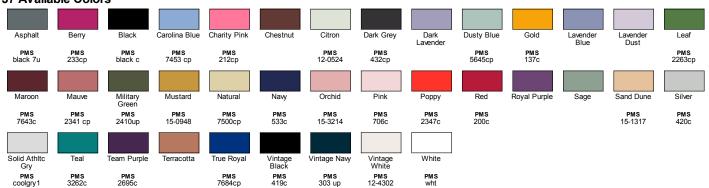

t and usage, and cutting facilities in Los Angeles that run on partial solar power with comprehensive recycling programs for paper waste and fabric scraps.

#### **Fabric**

- 4.2 oz., 100% combed and ringspun cotton; 32 singles
- Black Mineral Wash is 4.4 oz., 100% Airlume combed ringspun cotton

#### Sizes







Due to the specialized washing

#### ■ Tear away label

■ BELLA+CANVAS uses sustainable

XS - 3XL



## **Product Specifications**

|               | xs | S     | М  | L     | XL   | 2XL   | 3XL |
|---------------|----|-------|----|-------|------|-------|-----|
| BODY LENGTH   | -  | 25.25 | 26 | 26.75 | 27.5 | 28.25 | -   |
| BODY WIDTH    | -  | 18.5  | 20 | 22    | 24   | 26    | -   |
| SLEEVE LENGTH | -  | 7.5   | 8  | 8.75  | 9.25 | 10    | -   |



# 37 Available Colors