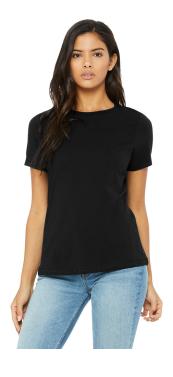

# Bella + Canvas Ladies' Relaxed Jersey Short-Sleeve T-Shirt

#### **Features**

- Smooth surface- DTG ready
- Crewneck
- Sideseamed
- Relaxed fit
- process, each shirt is unique
- manufacturing processes with Blue Sign certified dyes, efficient dye houses that adhere to the state of California's EPA regulations around waste water treatment and usage, and cutting facilities in Los Angeles that run on partial solar power with comprehensive recycling programs for paper waste and fabric scraps.

#### **Fabric**

- 4.2 oz., 100% combed and ringspun cotton; 32 singles
- Black Mineral Wash is 4.4 oz., 100% Airlume combed ringspun cotton